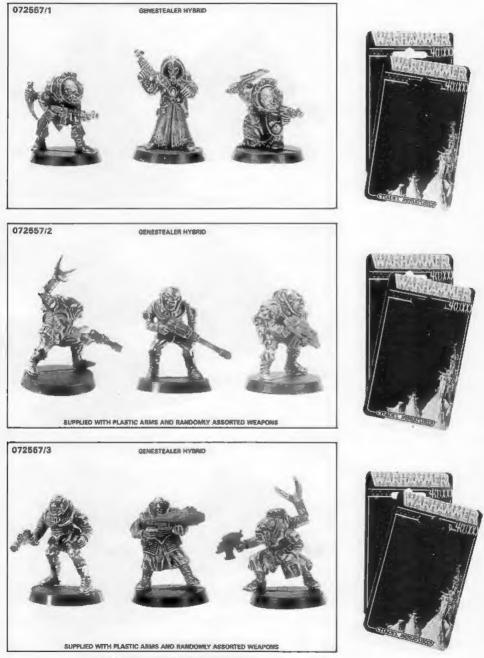

## **GENESTEALERS**

EACH TRADE SLEEVE CONTAINS 2 EACH OF 6 DIFFERENT BLISTERS

Copyright © 1989 Games Workshop Ltd. All rights reserved.

# 072557 GENESTEALERS

EACH TRADE SLEEVE CONTAINS 2 EACH OF 6 DIFFERENT BLISTERS

GENESTEALER HYBRID

072557/4

MINIATUR

MODELS REQUIRE ASSEMBLY

Copyright © 1989 Games Workshop Ltd. All rights reserved.